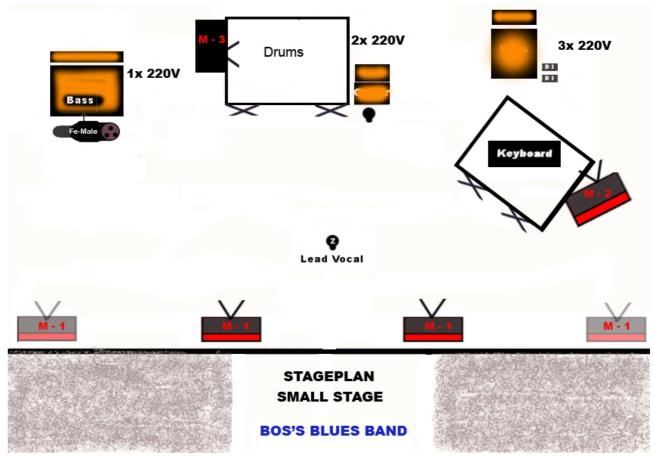

# Basis stage alignment, up to 100 people proportion stage min. 7 x 5 m

#### M4 = Line-sends for personal In-Ear

1 high riser for drums & if possible 1 low riser (side)

**MONITORING:** What we expect to hear !!

## What we need:

## Microphones:

1x Kick

1x Snare

1x Hi-Hat

2x Toms

2x Overhead

1x Guitar

1x Vocals

#### Microphone cable:

XLR fe-male 1x Bass (needs Phantom Power)

Line cable:

XLR male 1x In-Ear Bas

DI's:

2x Keybords (left - right)

Technical Info: Paolo Grobben, Tel:+31-6 13693493 E-mail: info@stspaolo.nl

## **CHANNEL LIST**

| 01. Kick       | 08. Bass       | (DI from Cabinet)     |
|----------------|----------------|-----------------------|
| 02. Snare      | 09. Keybord-L  | (DI)                  |
| 03. Hi-Hat     | 10. Keybord-R  | (DI)                  |
| 04. Tom-M      | 11. Guitar     |                       |
| 05. Tom-L      | 12. Lead-Vocal | Henk with EV;N/D 357B |
| 06. Overhead-L |                |                       |
| 07. Overhead-R |                |                       |